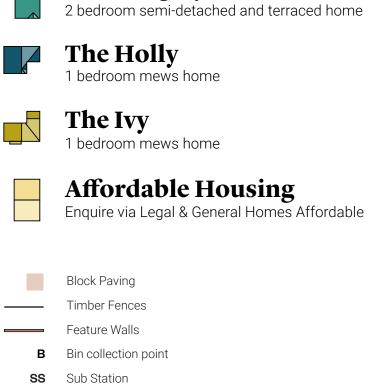

# Cross Trees Park

# Current availability



### The Warrington 4 bedroom detached home



#### The Ashford





#### The Chadwell





## The Fulham

2 bedroom semi-detached and terraced home



#### The Langley













The above development layout is not drawn to scale and is for general guidance only. Road layouts, pathways and external treatments may differ. Landscaping and play area detail is indicative only. Shed positions are indicative and subject to change. Please confirm the most up-to-date details with our sales consultants prior to reservation. BS: Bin Store. SS: Sub Station. CS: Cycle Store IMPORTANT NOTICE TO CUSTOMERS: The Consumer Protection from Unfair Trading Regulations 2008. Cala Homes (Cotswolds) Limited operates a policy of continual product development and the site layout shown in this brochure insert is indicative only. Information contained is accurate at time of publication on 24.04.24. See the main brochure for the full Consumer Protection statement