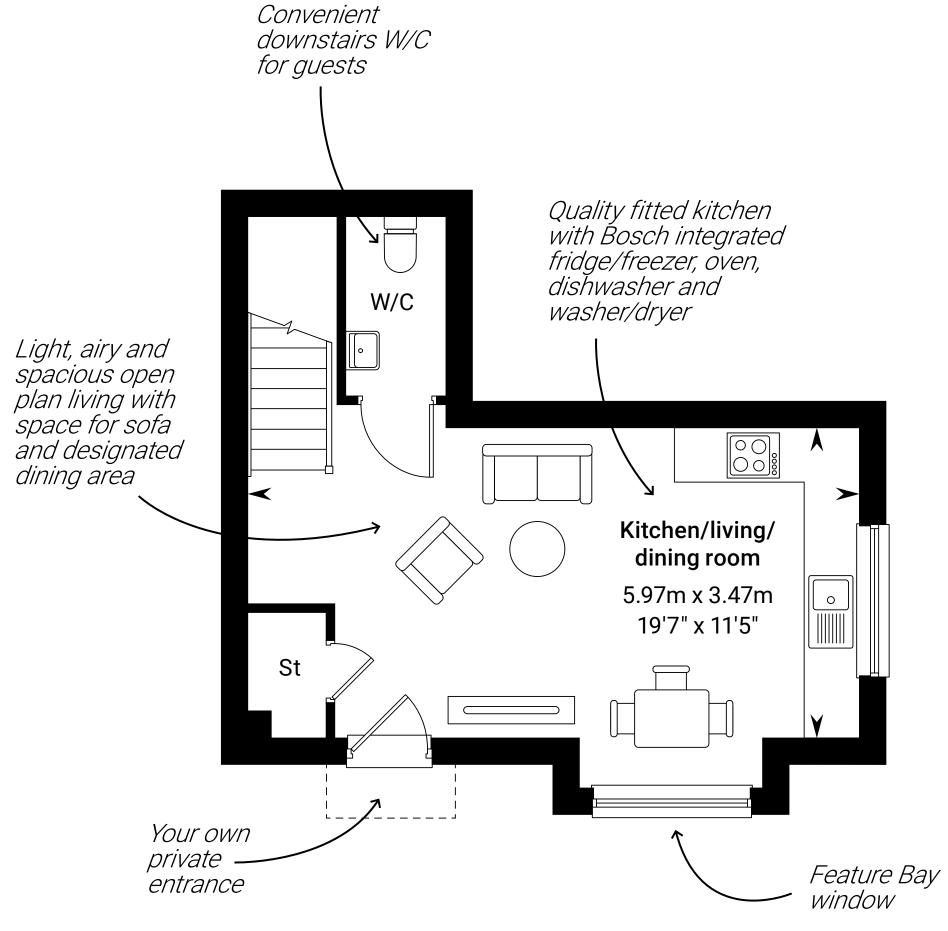

## The Ivy

1 bedroom home with garden

Ground floor First floor

Please ask your Sales Consultant for further details. A/C: Airing cupboard. St: Store cupboard. W: Wardrobe.

The Consumer Protection from Unfair Trading Regulations 2008. Legal & General Homes operates a policy of continual product development and the specifications outlined in this brochure are indicative only. Information contained is accurate at date of publication on 28.08.2024. See the main brochure for the full Consumer Protection statement. Predicted Energy Assessment for property is completed, this rating will be updated and an official Energy Performance Certificate will be created for the property.