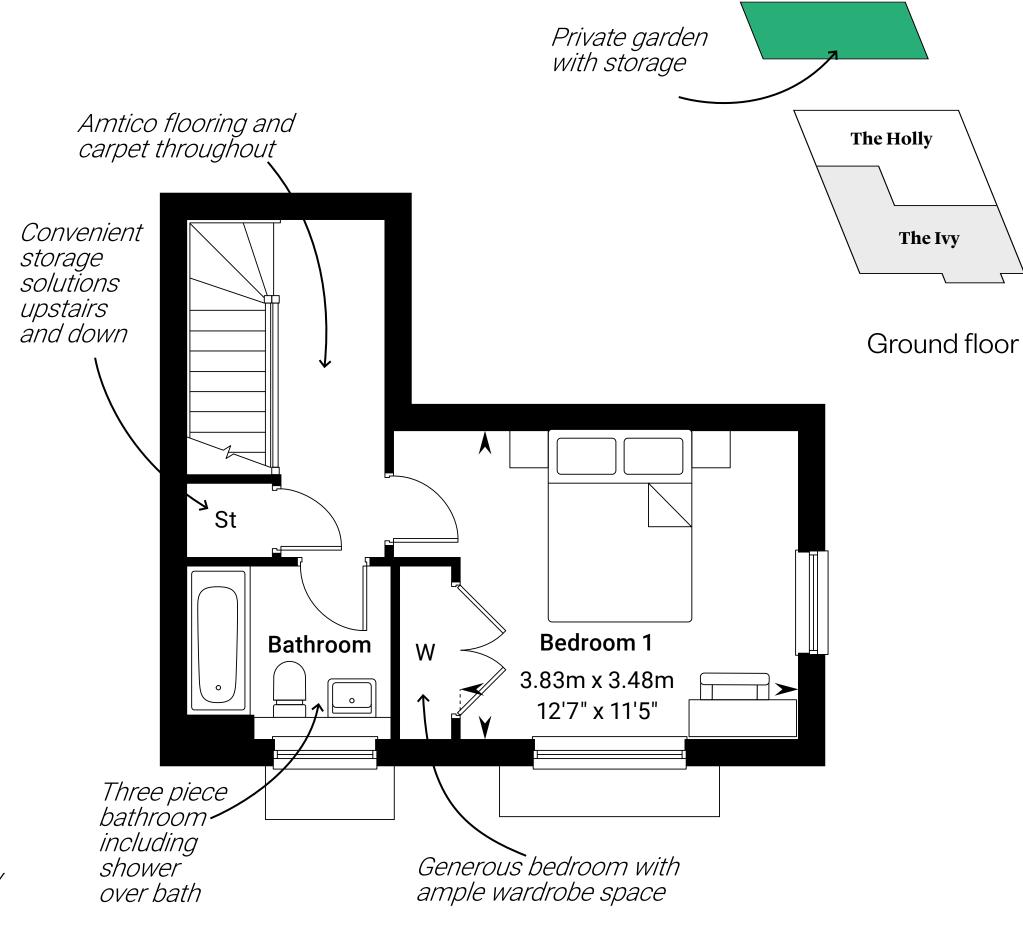

## The Ivy

1 bedroom home with garden

Ground floor First floor

Please ask your Sales Consultant for further details. A/C: Airing cupboard. St: Store cupboard. W: Wardrobe.

The Consumer Protection from Unfair Trading Regulations 2008. Legal & General Homes operates a policy of continual product development and the specifications outlined in this brochure are indicative only. Information contained is accurate at date of publication on 28.08.2024. See the main brochure for the full Consumer Protection statement. Predicted Energy Assessment for property is completed, this rating will be updated and an official Energy Performance Certificate will be created for the property.